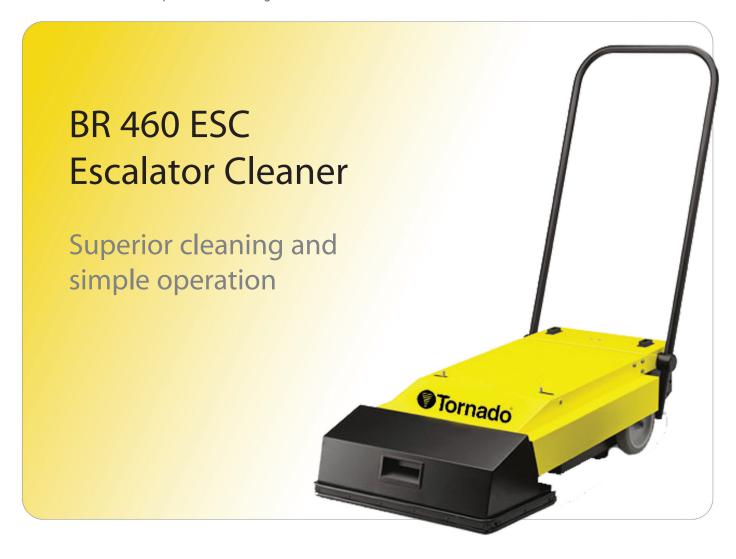

## **Professional Performance**

The Tornado BR 460 ESC Escalator Cleaner delivers fast, thorough cleaning results in an easy to operate design. Ideal for airports, shopping malls, retail stores, subway stations and hotels, the BR 460 ESC incorporates an integrated vacuum motor, ensuring that dust and heavier debris is moved off of treads and into the vacuum bag. Furthermore, with multiple brush types available you can tackle even the toughest of cleaning challenges.

The BR 460 ESC is very easy to use and requires minimal training for increased efficiency. The unit features powerful rotating brushes for fast, effective cleaning, automatic brush height adjustment for uniform performance, and easy to change disposable bags.