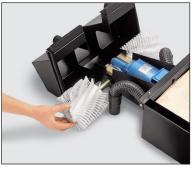

## The BR 460 ESC Escalator Cleaner. Superior cleaning, simple operation.

**EASE OF USE**Easy to change disposable paper bags.

TWIN VACUUM MOTORS
The unit features twin vacuum motors which instantly suck up the dirt, leaving the escalator surface clean and ready for use.

**ROTATING BRUSHES**Featuring powerful rotating brushes which loosen any dirt, stains or grime to deliver escalators that are clean and safe for pedestrians.

**MULTIPLE BRUSHES**Nylon brushes for routine cleaning and Tynex brushes for aggressive cleaning.